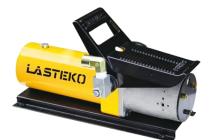

## **FOOT PUMPS**

Specifications

Inquiry

- All air pumps are designed to be used with single acting cylinders
- High pressure air hydraulic foot pumps feature rugged construction built for long life and easy service
- Built-in safety valve ensuring operating safety against overloading