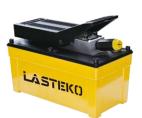

## **FOOT PUMPS**

Specifications

Inquiry

- All air pumps are designed to be used with single acting cylinders
- High pressure air hydraulic foot pumps feature rugged construction built for long life and easy service
- Built-in safety valve ensuring operating safety against overloading

| Model    | Usable Oil      | Pneumatic Output | Air Pressure | Packing Size | Weight |
|----------|-----------------|------------------|--------------|--------------|--------|
|          | cm <sup>3</sup> | kg/psi           | bar/psi      | mm           | kg     |
| AFP-700A | 690             | 700/1000         | 8/120        | 370*180*190  | 10     |
| AFP-700B | 1700            | 700/1000         | 8/120        | 280*150*200  | 12     |